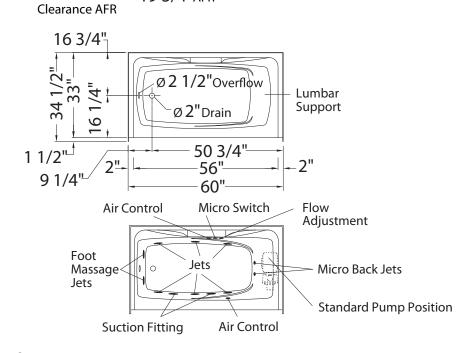

#### **MODEL NUMBER 141002**

DIMENSIONS: 60" x 33" x 77" Gelcoat

| Model  | Α   | В       | С   | D       | E      | F       |  |
|--------|-----|---------|-----|---------|--------|---------|--|
| 141002 | 60" | 34 1/2" | 33" | 16 1/4" | 9 1/4" | 12 1/4" |  |

#### **UNIQUE FEATURES**

• Above-the-Floor Rough (AFR)

#### With reinforcement 60" 60" 56" -2" - 2" 56"-27" <del>-</del>14"<del>-</del> -12" Elevated Elevated Shelf Shelf 3/4" Soap Ledge 4 3/4" Φ 2 3/4" Drain 19 3/4"AFR <sup>\_</sup>3/4" \_+ 2" For AFR