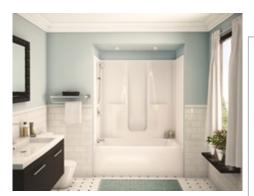

#### **MODEL NUMBER 141002**

DIMENSIONS: 60" x 33" x 77" Gelcoat

| Model  | Α   | В       | С   | D       | E      | F       |  |
|--------|-----|---------|-----|---------|--------|---------|--|
| 141002 | 60" | 34 1/2" | 33" | 16 1/4" | 9 1/4" | 12 1/4" |  |

### **TECHNICAL DRAWINGS**

#### With reinforcement 60" 60" 56" -2" - 2" 56"-27" <del>-</del>14"<del>-</del> -12" Elevated Elevated Shelf Shelf 3/4" Soap Ledge 4 3/4" Φ 2 3/4" Drain 19 3/4"AFR <sup>\_</sup>3/4" \_+ 2" For AFR