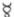

#### **MODEL NUMBER 141002**

DIMENSIONS: 60" x 33" x 77" Gelcoat

| Model  | Α   | В       | С   | D       | E      | F       |  |
|--------|-----|---------|-----|---------|--------|---------|--|
| 141002 | 60" | 34 1/2" | 33" | 16 1/4" | 9 1/4" | 12 1/4" |  |

#### STANDARD FEATURES

- One-piece gelcoated fiberglass tub-shower with comfortable armrests and optional roofcap
- Built-in back wall shelves with integrated soap dish
- Right or left-hand drain
- Textured floor
- 16 inch deep sump
- Bottom bathing well: 42 1/2 inch L x 18 7/8 inch W
- Optional unique features:
  Above-the-Floor Rough and reinforced walls