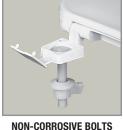

### RESIDENTIAL PLASTIC TOILET SEAT

TOP-TITE<sup>®</sup> HINGES

| NON-CO | RROSI | VE B | OLTS |
|--------|-------|------|------|
| AND    | WING  | NUT  | S    |

#### DESCRIPTION:

Closed front with cover, elongated, injection molded solid plastic toilet seat. Features four molded-in bumpers, color-matched Top-Tite<sup>®</sup> hinges with non-corrosive, top-tightening Hex-Tite<sup>™</sup> bolts and wing nuts. This seat complies with IAPMO/ANSI Z124.5-2013 Plastic Toilet Seats as a class Commercial Heavy Duty.

## FEATURES:

**Top-Tite® Hinges** 

Non-Corrosive Hex-Tite<sup>™</sup> Bolts and Wing Nuts