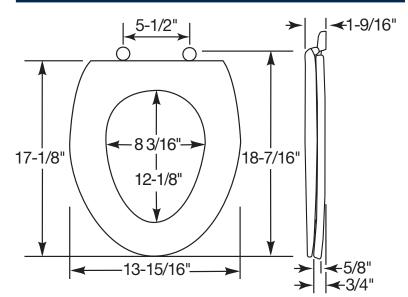

p> hinges with non-corrosive, top-tightening Hex-Tite<sup>™</sup> bolts and wing nuts. This seat complies with IAPMO/ANSI Z124.5-2013 Plastic Toilet Seats as a class Commercial Heavy Duty.

#### SPECIFICATIONS:

| Size:             | Elongated                                   |
|-------------------|---------------------------------------------|
| Material:         | Plastic                                     |
| Style:            | Closed Front with Cover                     |
| Bumpers:          | Four                                        |
| Hinges:           | Plastic Top-Tite®                           |
| Fastening System: | Non-Corrosive Hex-Tite™ Bolts and Wing Nuts |

## FEATURES:

**Top-Tite® Hinges** 

Non-Corrosive Hex-Tite<sup>™</sup> Bolts and Wing Nuts

#### DIMENSIONS:



Proudly Made in the USA