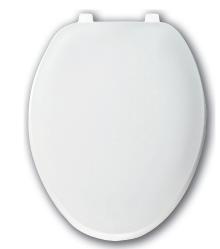

### RESIDENTIAL PLASTIC TOILET SEAT

TOP-TITE<sup>®</sup> HINGES

| NON-CO | RROSI | VE B | OLTS |
|--------|-------|------|------|
| AND    | WING  | NUT  | S    |

#### DESCRIPTION:

Closed front with cover, elongated, injection molded solid plastic toilet seat. Features four molded-in bumpers, color-matched Top-Tite<sup>®</sup> hinges with non-corrosive, top-tightening Hex-Tite<sup>™</sup> bolts and wing nuts. This seat complies with IAPMO/ANSI Z124.5-2013 Plastic Toilet Seats as a class Commercial Heavy Duty.

#### SPECIFICATIONS:

| Size:             | Elongated                                   |
|-------------------|---------------------------------------------|
| Material:         | Plastic                                     |
| Style:            | Closed Front with Cover                     |
| Bumpers:          | Four                                        |
| Hinges:           | Plastic Top-Tite®                           |
| Fastening System: | Non-Corrosive Hex-Tite™ Bolts and Wing Nuts |